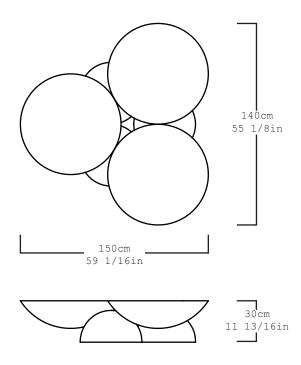

| Collection      | Sincretismo                                               |
|-----------------|-----------------------------------------------------------|
| Product         | Copal Side Table                                          |
| Measurements    | L150 x W140 x H30 cm<br>L59 1/16 x W55 1/8 x H11 13/16 in |
| Weight (Kg)     | 127                                                       |
| Materials       | Bronze                                                    |
| Finishes        | Polished                                                  |
| Edition         | Limited Edition of 10 + 2 AP                              |
| Production Time | 10 - 12 weeks                                             |