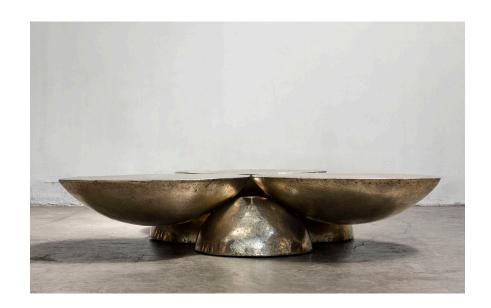

## COPAL COFFEE TABLE

The Copal Coffee Table draws inspiration from diverse ritual elements rooted in Mexico, specifically the "copaleras", which are objects similar to censers or open cauldrons used for burning copal.

Enveloped in an aura of mysticism, the table appears to float in the air, defying gravity through its cantilever design. Crafted with precision, the table is made up of six half spheresthree large and three small—that are skillfully assembled to create a visually challenging piece.