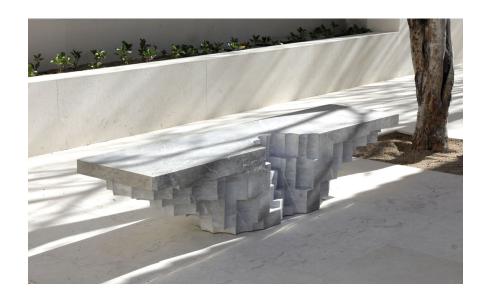

## ALTAR

Inspired by flat-topped blocks used for religious rituals and ceremonies, especially for sacrifices or offerings to deities.

Altar hand carved tables are the synthesis of this expression. The highly detailed artisanal work makes them an eye-catching piece in any environment they are placed.

| Collection | S.R.O                                             |
|------------|---------------------------------------------------|
| Product    | Altar - Bench 4                                   |
| Dimensions | L220 x W52 x H45 cm<br>L90 x W20 1/2 x H17 3/4 in |
| Materials  | Tepeaca Grey Marble                               |
| Weight(Kg) | 500                                               |
| Finishes   | Matte                                             |
| Edition    | Limited Edition of 10 + 1AP                       |
| Lead Time  | 12 - 14 weeks                                     |