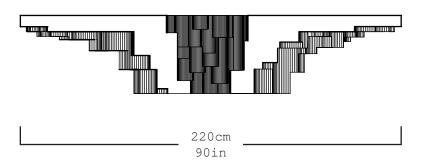

| Collection | S.R.O                                             |
|------------|---------------------------------------------------|
| Product    | Altar - Bench 4                                   |
| Dimensions | L220 x W52 x H45 cm<br>L90 x W20 1/2 x H17 3/4 in |
| Materials  | Tepeaca Grey Marble                               |
| Weight(Kg) | 500                                               |
| Finishes   | Matte                                             |
| Edition    | Limited Edition of 10 + 1AP                       |
| Lead Time  | 12 - 14 weeks                                     |