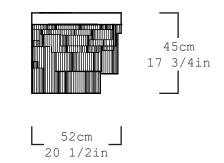

| Collection | S.R.O                                             |
|------------|---------------------------------------------------|
| Product    | Altar - Bench 4                                   |
| Dimensions | L220 x W52 x H45 cm<br>L90 x W20 1/2 x H17 3/4 in |
| Materials  | Tepeaca Grey Marble                               |
| Weight(Kg) | 500                                               |
| Finishes   | Matte                                             |
| Edition    | Limited Edition of 10 + 1AP                       |
| Lead Time  | 12 - 14 weeks                                     |