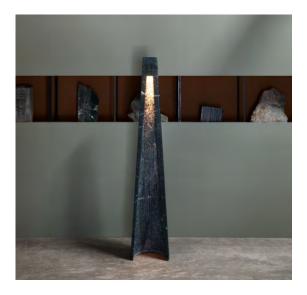

## ESTELA

The Sincretismo collection *Estela* Lighting Fixtures are monolithic expressive figures, that are an abstraction of the Mayan wood and stone slab structures.

The fixtures are hand carved out of Monterrey marble, leaving its exterior pristine so the details of the natural material would be visible for the observer and an exposed roughness of the carved interior that is enhanced with the light to create an altar like experience.