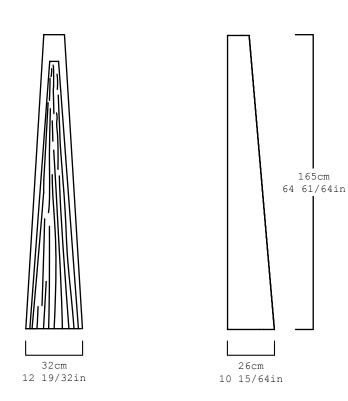

| Collection | Sincretismo                                                |
|------------|------------------------------------------------------------|
| Product    | Estela                                                     |
| Dimensions | L32 x W26 x H165 cm<br>L12 19/32 x W10 15/64 x H64 61/64in |
| Materials  | Mare green marble                                          |
| Weight(Kg) | 80 kg   176.3 lb                                           |
| Finishes   | Matte                                                      |
| Edition    | Limited Edition of 10 + 2 AP                               |
| Lead Time  | 6 - 8 weeks                                                |