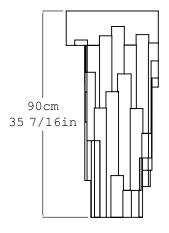

| Collection | S.R.O                                                 |
|------------|-------------------------------------------------------|
| Product    | Altar - Table 7                                       |
| Dimensions | L40 x W40 x H90 cm<br>L15 3/4 x W15 3/4 x H35 7/16 in |
| Materials  | Onyx                                                  |
| Weight(Kg) | Approx 300                                            |
| Finishes   | Matte                                                 |
| Edition    | Series of unique pieces                               |
| Lead Time  | 12 - 16 weeks                                         |