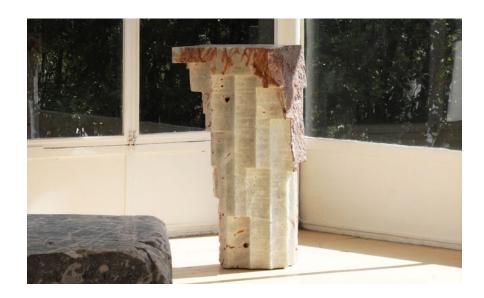

## ALTAR

The meticulous craftsmanship of the Altar collection, in its desire to honor the process and raw materials, is inspired by the flat-surfaced pieces used in pre-Hispanic rituals and ceremonies, especially in sacrifices or offerings to the gods.

| Collection | S.R.O                                                 |
|------------|-------------------------------------------------------|
| Product    | Altar - Table 7                                       |
| Dimensions | L40 x W40 x H90 cm<br>L15 3/4 x W15 3/4 x H35 7/16 in |
| Materials  | Onyx                                                  |
| Weight(Kg) | Approx 300                                            |
| Finishes   | Matte                                                 |
| Edition    | Series of unique pieces                               |
| Lead Time  | 12 - 16 weeks                                         |