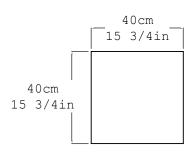

| Collection | S.R.O                                                 |
|------------|-------------------------------------------------------|
| Product    | Altar - Table 7                                       |
| Dimensions | L40 x W40 x H90 cm<br>L15 3/4 x W15 3/4 x H35 7/16 in |
| Materials  | Onyx                                                  |
| Weight(Kg) | Approx 300                                            |
| Finishes   | Matte                                                 |
| Edition    | Series of unique pieces                               |
| Lead Time  | 12 - 16 weeks                                         |