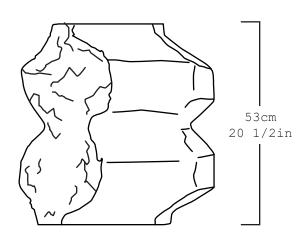

We seek to highlight these intentions by pausing arbitrarily during the fabrication of the pieces, giving a unique and unrepeatable character in all the reseals

| Collection | S.R.O                                                         |
|------------|---------------------------------------------------------------|
| Product    | Unfinished - Vessel 6                                         |
| Dimensions | Approx L40 x W40 x H50 cm<br>L15 3/4 x W15 3/4 x H19 11/16 in |
| Materials  | Monterrey Black Marble                                        |
| Weight(Kg) | Approx. 130                                                   |
| Finishes   | Natural                                                       |
| Edition    | Limited Edition of 10                                         |
| Lead Time  | 8 - 10 weeks                                                  |