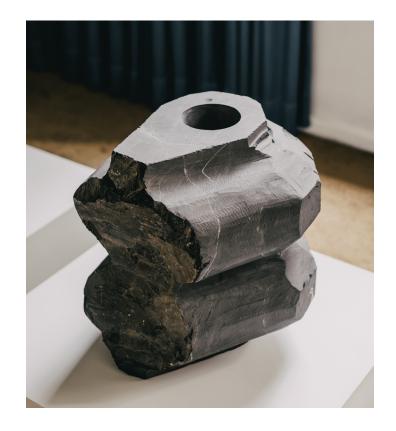

## UNFINISHED

There is a raw beauty in the creation of the 'Unfinished' vessels. During the hand-carving process, master stonemasons use different tools, leaving expressive traces engraved on the marble and embracing the accident in the process.

We seek to highlight these intentions by pausing arbitrarily during the fabrication of the pieces, giving a unique and unrepeatable character in all the reseals

| Collection | S.R.O                                                         |
|------------|---------------------------------------------------------------|
| Product    | Unfinished - Vessel 6                                         |
| Dimensions | Approx L40 x W40 x H50 cm<br>L15 3/4 x W15 3/4 x H19 11/16 in |
| Materials  | Monterrey Black Marble                                        |
| Weight(Kg) | Approx. 130                                                   |
| Finishes   | Natural                                                       |
| Edition    | Limited Edition of 10                                         |
| Lead Time  | 8 - 10 weeks                                                  |