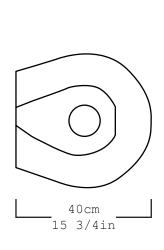

We seek to highlight these intentions by pausing arbitrarily during the fabrication of the pieces, giving a unique and unrepeatable character in all the reseals

| Collection | S.R.O                                                         |
|------------|---------------------------------------------------------------|
| Product    | Unfinished - Vessel 6                                         |
| Dimensions | Approx L40 x W40 x H50 cm<br>L15 3/4 x W15 3/4 x H19 11/16 in |
| Materials  | Monterrey Black Marble                                        |
| Weight(Kg) | Approx. 130                                                   |
| Finishes   | Natural                                                       |
| Edition    | Limited Edition of 10                                         |
| Lead Time  | 8 - 10 weeks                                                  |