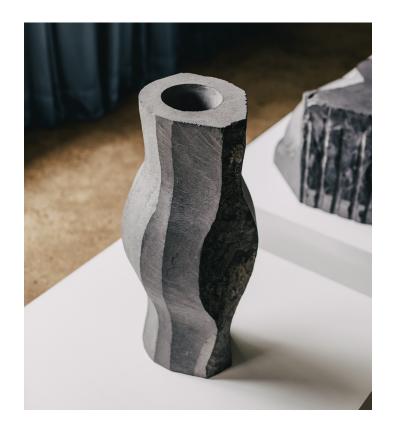

## UNFINISHED

There is a raw beauty in the creation of the 'Unfinished' vessels. During the hand-carving process, master stonemasons use different tools, leaving expressive traces engraved on the marble and embracing the accident in the process.

We seek to highlight these intentions by pausing arbitrarily during the fabrication of the pieces, giving a unique and unrepeatable character in all the vessels.

| Collection | S.R.O                                                          |
|------------|----------------------------------------------------------------|
| Product    | Unfinished - Vessel 5                                          |
| Dimensions | Approx L25 x W25 x H56 cm<br>L9 27/32 x W9 27/32 x H22 3/64 in |
| Materials  | Monterrey Black Marble                                         |
| Weight(Kg) | Approx. 43.5                                                   |
| Finishes   | Natural                                                        |
| Edition    | Limited Edition of 10                                          |
| Lead Time  | 8 - 10 weeks                                                   |