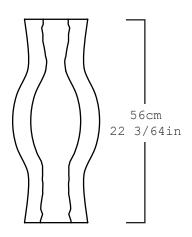

We seek to highlight these intentions by pausing arbitrarily during the fabrication of the pieces, giving a unique and unrepeatable character in all the vessels.

| Collection | S.R.O                                                          |
|------------|----------------------------------------------------------------|
| Product    | Unfinished - Vessel 5                                          |
| Dimensions | Approx L25 x W25 x H56 cm<br>L9 27/32 x W9 27/32 x H22 3/64 in |
| Materials  | Monterrey Black Marble                                         |
| Weight(Kg) | Approx. 43.5                                                   |
| Finishes   | Natural                                                        |
| Edition    | Limited Edition of 10                                          |
| Lead Time  | 8 - 10 weeks                                                   |