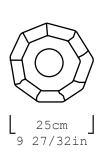

We seek to highlight these intentions by pausing arbitrarily during the fabrication of the pieces, giving a unique and unrepeatable character in all the vessels.

| Collection | S.R.O                                                          |
|------------|----------------------------------------------------------------|
| Product    | Unfinished - Vessel 5                                          |
| Dimensions | Approx L25 x W25 x H56 cm<br>L9 27/32 x W9 27/32 x H22 3/64 in |
| Materials  | Monterrey Black Marble                                         |
| Weight(Kg) | Approx. 43.5                                                   |
| Finishes   | Natural                                                        |
| Edition    | Limited Edition of 10                                          |
| Lead Time  | 8 - 10 weeks                                                   |