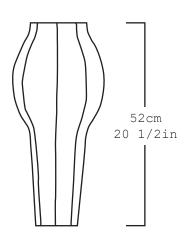

We seek to highlight these intentions by pausing arbitrarily during the fabrication of the pieces, giving a unique and unrepeatable character in all the vessels.

| Collection | S.R.O                                                     |
|------------|-----------------------------------------------------------|
| Product    | Unfinished - Vessel 1                                     |
| Dimensions | Approx L21 x W21 x H52 cm<br>L8 1/4 x W8 1/4 x H20 1/2 in |
| Materials  | Monterrey Black Marble                                    |
| Weight(Kg) | Approx. 26.5                                              |
| Finishes   | Natural                                                   |
| Edition    | Limited Edition of 10                                     |
| Lead Time  | 8 - 10 weeks                                              |