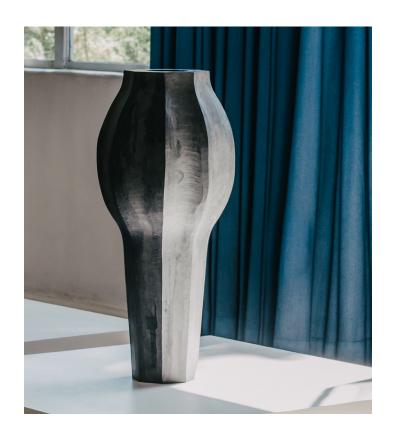

## UNFINISHED

There is a raw beauty in the creation of the 'Unfinished' vessels. During the hand-carving process, master stonemasons use different tools, leaving expressive traces engraved on the marble and embracing the accident in the process.

We seek to highlight these intentions by pausing arbitrarily during the fabrication of the pieces, giving a unique and unrepeatable character in all the vessels.

| Collection | S.R.O                                                     |
|------------|-----------------------------------------------------------|
| Product    | Unfinished - Vessel 1                                     |
| Dimensions | Approx L21 x W21 x H52 cm<br>L8 1/4 x W8 1/4 x H20 1/2 in |
| Materials  | Monterrey Black Marble                                    |
| Weight(Kg) | Approx. 26.5                                              |
| Finishes   | Natural                                                   |
| Edition    | Limited Edition of 10                                     |
| Lead Time  | 8 - 10 weeks                                              |