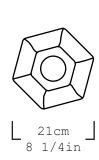

We seek to highlight these intentions by pausing arbitrarily during the fabrication of the pieces, giving a unique and unrepeatable character in all the vessels.

| Collection | S.R.O                                                     |
|------------|-----------------------------------------------------------|
| Product    | Unfinished - Vessel 1                                     |
| Dimensions | Approx L21 x W21 x H52 cm<br>L8 1/4 x W8 1/4 x H20 1/2 in |
| Materials  | Monterrey Black Marble                                    |
| Weight(Kg) | Approx. 26.5                                              |
| Finishes   | Natural                                                   |
| Edition    | Limited Edition of 10                                     |
| Lead Time  | 8 - 10 weeks                                              |