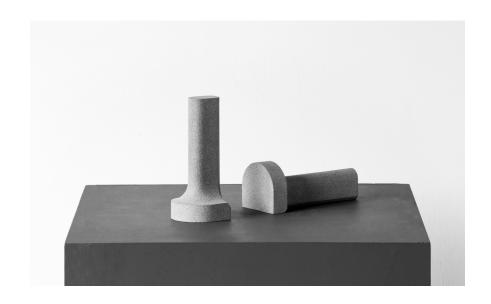

## SÍMBOLO

The diverse religions practiced in Mexico through centuries and the symbolism surrounding those beliefs, inspired the form of all Símbolo pieces. How they were the quick way to communicate often complex ideas and represent the transition between the finite and the infinite world of deities.

Simbolo objects are crafted in bronze or hand carved in native volcanic stone or marble.

| Collection | S.R.O                                           |
|------------|-------------------------------------------------|
| Product    | Símbolo - Book End                              |
| Dimensions | L13 x W11.5 x H22 cm<br>L5 x W4 1/2 x H8 3/4 in |
| Materials  | Volcanic Stone<br>Bronze                        |
| Weight(Kg) | 15 - 30                                         |
| Finishes   | Matte                                           |
| Edition    | Limited Edition of 10 + 1AP                     |
| Lead Time  | 8 - 10 weeks                                    |