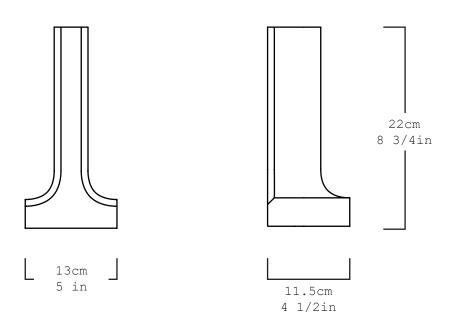

Simbolo objects are crafted in bronze or hand carved in native volcanic stone or marble.

| Collection | S.R.O                                           |
|------------|-------------------------------------------------|
| Product    | Símbolo - Book End                              |
| Dimensions | L13 x W11.5 x H22 cm<br>L5 x W4 1/2 x H8 3/4 in |
| Materials  | Volcanic Stone<br>Bronze                        |
| Weight(Kg) | 15 - 30                                         |
| Finishes   | Matte                                           |
| Edition    | Limited Edition of 10 + 1AP                     |
| Lead Time  | 8 - 10 weeks                                    |