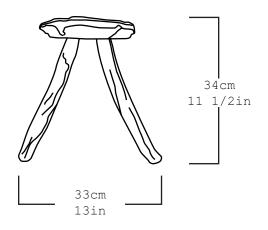

| Collection | S.R.O                                            |
|------------|--------------------------------------------------|
| Product    | Memoria Stool 7                                  |
| Dimensions | L44 x W33 x H34 cm<br>L17 1/4 x W13 x H11 1/2 in |
| Materials  | Bronze                                           |
| Weight(Kg) | 23                                               |
| Finishes   | Aged                                             |
| Edition    | Limited Edition of 10 + 1AP                      |
| Lead Time  | 8 - 10 weeks                                     |