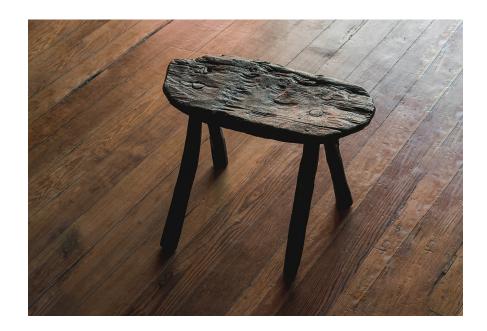

| Collection | S.R.O                                            |
|------------|--------------------------------------------------|
| Product    | Memoria Stool 7                                  |
| Dimensions | L44 x W33 x H34 cm<br>L17 1/4 x W13 x H11 1/2 in |
| Materials  | Bronze                                           |
| Weight(Kg) | 23                                               |
| Finishes   | Aged                                             |
| Edition    | Limited Edition of 10 + 1AP                      |
| Lead Time  | 8 - 10 weeks                                     |