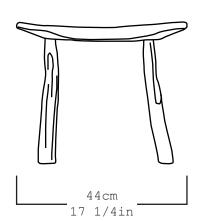

| Collection | S.R.O                                            |
|------------|--------------------------------------------------|
| Product    | Memoria Stool 7                                  |
| Dimensions | L44 x W33 x H34 cm<br>L17 1/4 x W13 x H11 1/2 in |
| Materials  | Bronze                                           |
| Weight(Kg) | 23                                               |
| Finishes   | Aged                                             |
| Edition    | Limited Edition of 10 + 1AP                      |
| Lead Time  | 8 - 10 weeks                                     |