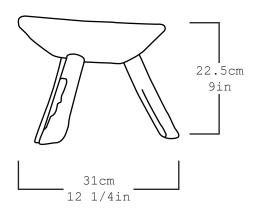

| Collection  | S.R.O                                             |
|-------------|---------------------------------------------------|
| Product     | Memoria Stool 5                                   |
| Dimensions  | L32 x W31 x H22.5 cm<br>L12 1/2 x W12 1/4 x H9 in |
| Materials   | Bronze                                            |
| Weight (Kg) | 17                                                |
| Finishes    | Aged                                              |
| Edition     | Limited Edition of 10 + 1AP                       |
| Lead Time   | 8 - 10 weeks                                      |