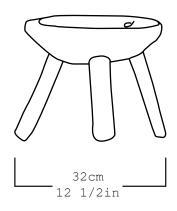

| Collection  | S.R.O                                             |
|-------------|---------------------------------------------------|
| Product     | Memoria Stool 5                                   |
| Dimensions  | L32 x W31 x H22.5 cm<br>L12 1/2 x W12 1/4 x H9 in |
| Materials   | Bronze                                            |
| Weight (Kg) | 17                                                |
| Finishes    | Aged                                              |
| Edition     | Limited Edition of 10 + 1AP                       |
| Lead Time   | 8 - 10 weeks                                      |