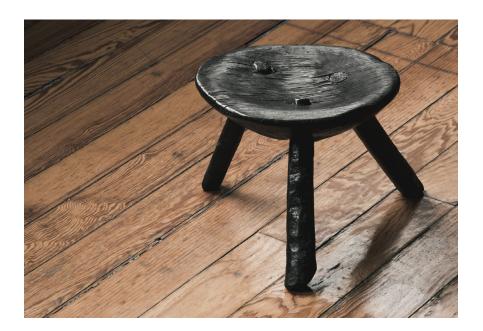

## MEMORIA

We find the dialogue particularly compelling between belief and traditional objects utilized in the artisan's everyday life, either as work tools, or for daily activities.

Each object is commonly used and constructed by their ancestors and is a sacred object for the family. We cast these sacred objects into bronze and, in so doing, breathe long lasting life into their form.

| Collection  | S.R.O                                             |
|-------------|---------------------------------------------------|
| Product     | Memoria Stool 5                                   |
| Dimensions  | L32 x W31 x H22.5 cm<br>L12 1/2 x W12 1/4 x H9 in |
| Materials   | Bronze                                            |
| Weight (Kg) | 17                                                |
| Finishes    | Aged                                              |
| Edition     | Limited Edition of 10 + 1AP                       |
| Lead Time   | 8 - 10 weeks                                      |