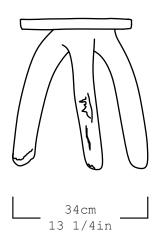

| Collection | S.R.O                                            |
|------------|--------------------------------------------------|
| Product    | Memoria Stool 4                                  |
| Dimensions | L34 x W26 x H38 cm<br>L13 1/4 x W10 1/4 x H15 in |
| Materials  | Bronze                                           |
| Weight(Kg) | 25                                               |
| Finishes   | Aged                                             |
| Edition    | Limited Edition of 10 + 1AP                      |
| Lead Time  | 8 - 10 weeks                                     |