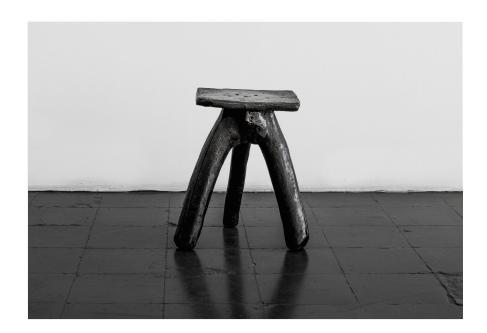

## MEMORIA

We find the dialogue particularly compelling between belief and traditional objects utilized in the artisan's everyday life, either as work tools, or for daily activities.

Each object is commonly used and constructed by their ancestors and is a sacred object for the family. We cast these sacred objects into bronze and, in so doing, breathe long lasting life into their form.

| Collection | S.R.O                                            |
|------------|--------------------------------------------------|
| Product    | Memoria Stool 4                                  |
| Dimensions | L34 x W26 x H38 cm<br>L13 1/4 x W10 1/4 x H15 in |
| Materials  | Bronze                                           |
| Weight(Kg) | 25                                               |
| Finishes   | Aged                                             |
| Edition    | Limited Edition of 10 + 1AP                      |
| Lead Time  | 8 - 10 weeks                                     |