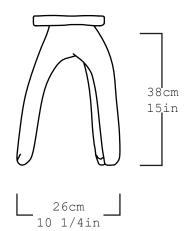

| Collection | S.R.O                                            |
|------------|--------------------------------------------------|
| Product    | Memoria Stool 4                                  |
| Dimensions | L34 x W26 x H38 cm<br>L13 1/4 x W10 1/4 x H15 in |
| Materials  | Bronze                                           |
| Weight(Kg) | 25                                               |
| Finishes   | Aged                                             |
| Edition    | Limited Edition of 10 + 1AP                      |
| Lead Time  | 8 - 10 weeks                                     |