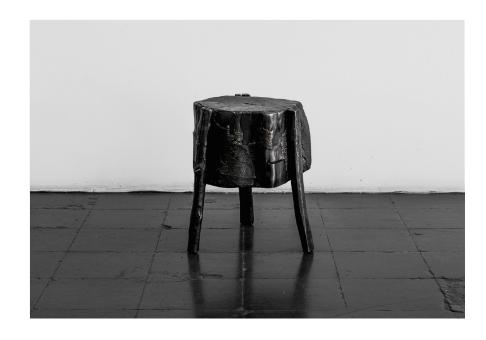

## MEMORIA

We find the dialogue particularly compelling between belief and traditional objects utilized in the artisan's everyday life, either as work tools, or for daily activities.

Each object is commonly used and constructed by their ancestors and is a sacred object for the family. We cast these sacred objects into bronze and, in so doing, breathe long lasting life into their form.

| Collection | S.R.O                                            |
|------------|--------------------------------------------------|
| Product    | Memoria Stool 1                                  |
| Dimensions | L34 x W34 x H33 cm<br>L13 1/2 x W13 1/2 x H13 in |
| Materials  | Bronze                                           |
| Weight(Kg) | 64                                               |
| Finishes   | Aged                                             |
| Edition    | Limited Edition of 10 + 1 AP                     |
| Lead Time  | 8 - 10 weeks                                     |