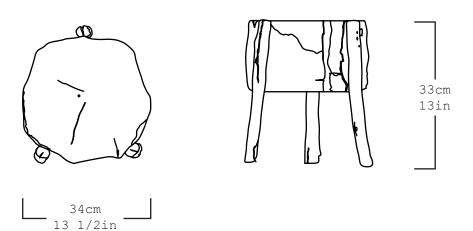

| Collection | S.R.O                                            |
|------------|--------------------------------------------------|
| Product    | Memoria Stool 1                                  |
| Dimensions | L34 x W34 x H33 cm<br>L13 1/2 x W13 1/2 x H13 in |
| Materials  | Bronze                                           |
| Weight(Kg) | 64                                               |
| Finishes   | Aged                                             |
| Edition    | Limited Edition of 10 + 1 AP                     |
| Lead Time  | 8 - 10 weeks                                     |