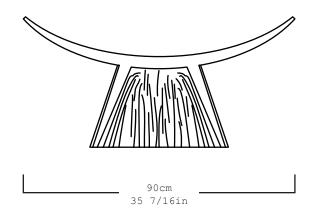

The stools are sculptural, breathing a minimalism that quietly stirs the soul.

| Collection      | Sincretismo                                               |
|-----------------|-----------------------------------------------------------|
| Product         | Partera Stool                                             |
| Dimensions      | L90 x W30 x H45 cm<br>L35 7/16 x W11 13/16 x H17 23/32 in |
| Material        | Oak Wood                                                  |
| Weight (Kg)     | 12                                                        |
| Finishes        | Burnt                                                     |
| Edition         | Limited Edition of 15 + 2 AP                              |
| Production Time | 12 - 14 weeks                                             |