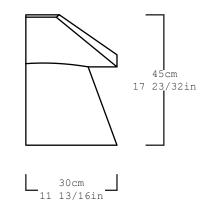

The stools are sculptural, breathing a minimalism that quietly stirs the soul.

| Collection      | Sincretismo                                               |
|-----------------|-----------------------------------------------------------|
| Product         | Partera Stool                                             |
| Dimensions      | L90 x W30 x H45 cm<br>L35 7/16 x W11 13/16 x H17 23/32 in |
| Material        | Oak Wood                                                  |
| Weight (Kg)     | 12                                                        |
| Finishes        | Burnt                                                     |
| Edition         | Limited Edition of 15 + 2 AP                              |
| Production Time | 12 - 14 weeks                                             |