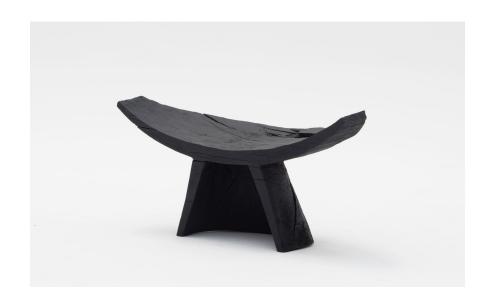

## PARTERA STOOL

EWE Studio stools are made of oak wood, Jalapa travertine and Monterrey marble. The stool form becomes an expression of the hand carved techniques and its materials.

It combines a circular pristine base with inner surface being rough and a wide curved tribal top. The works are carved out from one single piece of either wood or stone, leaving no joints.

The stools are sculptural, breathing a minimalism that quietly stirs the soul.

| Collection      | Sincretismo                                               |
|-----------------|-----------------------------------------------------------|
| Product         | Partera Stool                                             |
| Dimensions      | L90 x W30 x H45 cm<br>L35 7/16 x W11 13/16 x H17 23/32 in |
| Material        | Oak Wood                                                  |
| Weight (Kg)     | 12                                                        |
| Finishes        | Burnt                                                     |
| Edition         | Limited Edition of 15 + 2 AP                              |
| Production Time | 12 - 14 weeks                                             |