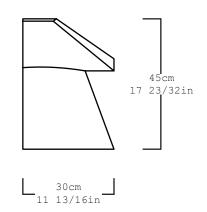

The stools are sculptural, breathing a minimalism that quietly stirs the soul.

| Collection      | Sincretismo                                               |
|-----------------|-----------------------------------------------------------|
| Product         | Partera Stool                                             |
| Dimensions      | L90 x W30 x H45 cm<br>L35 7/16 x W11 13/16 x H17 23/32 in |
| Material        | Monterrey Black Marble                                    |
| Weight (Kg)     | 49                                                        |
| Finishes        | Matte                                                     |
| Edition         | Limited Edition of 15 + 2 AP                              |
| Production Time | 12 - 14 weeks                                             |