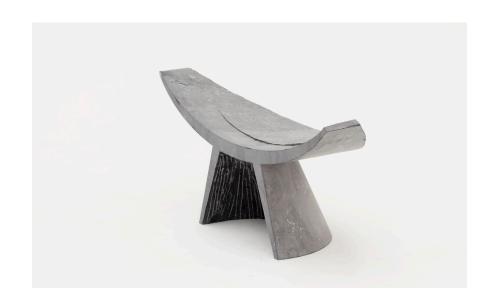

## PARTERA STOOL

EWE Studio stools are made of oak wood, Jalapa travertine and Monterrey marble. The stool form becomes an expression of the hand carved techniques and its materials.

It combines a circular pristine base with inner surface being rough and a wide curved tribal top. The works are carved out from one single piece of either wood or stone, leaving no joints.

The stools are sculptural, breathing a minimalism that quietly stirs the soul.

| Collection      | Sincretismo                                               |
|-----------------|-----------------------------------------------------------|
| Product         | Partera Stool                                             |
| Dimensions      | L90 x W30 x H45 cm<br>L35 7/16 x W11 13/16 x H17 23/32 in |
| Material        | Monterrey Black Marble                                    |
| Weight (Kg)     | 49                                                        |
| Finishes        | Matte                                                     |
| Edition         | Limited Edition of 15 + 2 AP                              |
| Production Time | 12 - 14 weeks                                             |