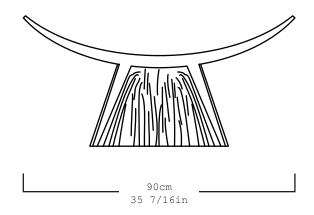

The stools are sculptural, breathing a minimalism that quietly stirs the soul.

| Collection      | Sincretismo                                               |
|-----------------|-----------------------------------------------------------|
| Product         | Partera Stool                                             |
| Dimensions      | L90 x W30 x H45 cm<br>L35 7/16 x W11 13/16 x H17 23/32 in |
| Material        | Monterrey Black Marble                                    |
| Weight (Kg)     | 49                                                        |
| Finishes        | Matte                                                     |
| Edition         | Limited Edition of 15 + 2 AP                              |
| Production Time | 12 - 14 weeks                                             |