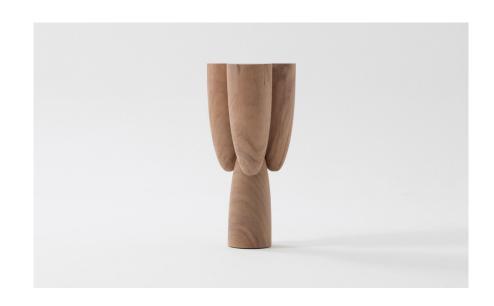

## COPAL SIDE TABLE

The EWE Studio Copal side tables are composed by four identical pieces linked together with hidden locks, making the observer feel like three out of the four parts of the table are just touching and hovering in the air.

Our stonemason and wood carvers used obsidiana, Tikal green marble, volcanic stone and wood, while creating the pieces.

The artisans understand the nature of the materials, working to bring out their unique characteristics and particular properties.