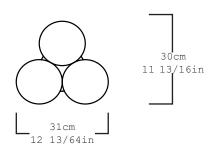

| Collection  | Sincretismo                                                |
|-------------|------------------------------------------------------------|
| Product     | Copal Side Table                                           |
| Dimensions  | L31 x W30 x H62 cm<br>L12 13/64 x W11 13/16 x H24 13/32 in |
| Material    | Parota Wood                                                |
| Weight (Kg) | 10                                                         |
| Finishes    | Natural                                                    |
| Edition     | Limited Edition of 10 + 2 AP                               |
| Lead Time   | 12 - 14 weeks                                              |