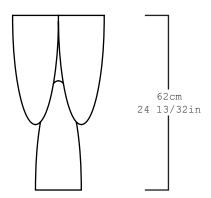

| Collection  | Sincretismo                                                |
|-------------|------------------------------------------------------------|
| Product     | Copal Side Table                                           |
| Dimensions  | L31 x W30 x H62 cm<br>L12 13/64 x W11 13/16 x H24 13/32 in |
| Material    | Parota Wood                                                |
| Weight (Kg) | 10                                                         |
| Finishes    | Natural                                                    |
| Edition     | Limited Edition of 10 + 2 AP                               |
| Lead Time   | 12 - 14 weeks                                              |