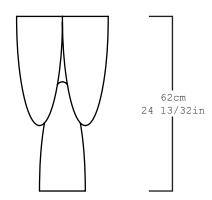

| Collection  | Sincretismo                                                |
|-------------|------------------------------------------------------------|
| Product     | Copal Side Table                                           |
| Dimensions  | L31 x W30 x H62 cm<br>L12 13/64 x W11 13/16 x H24 13/32 in |
| Material    | Volcanic Stone                                             |
| Weight (Kg) | 50                                                         |
| Finishes    | Matte                                                      |
| Edition     | Limited Edition of 10 + 2 AP                               |
| Lead Time   | 12 - 14 weeks                                              |