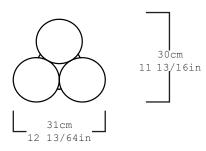

| Collection  | Sincretismo                                                |
|-------------|------------------------------------------------------------|
| Product     | Copal Side Table                                           |
| Dimensions  | L31 x W30 x H62 cm<br>L12 13/64 x W11 13/16 x H24 13/32 in |
| Material    | Volcanic Stone                                             |
| Weight (Kg) | 50                                                         |
| Finishes    | Matte                                                      |
| Edition     | Limited Edition of 10 + 2 AP                               |
| Lead Time   | 12 - 14 weeks                                              |