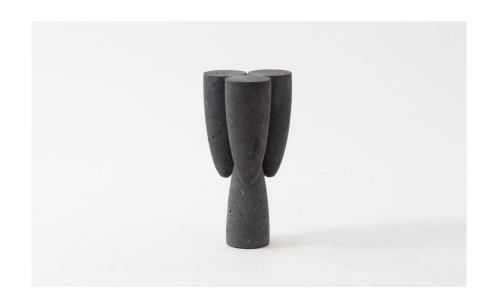

## COPAL SIDE TABLE

The EWE Studio Copal side tables are composed by four identical pieces linked together with hidden locks, making the observer feel like three out of the four parts of the table are just touching and hovering in the air.

Our stonemason and wood carvers used obsidiana, Tikal green marble, volcanic stone and wood, while creating the pieces.

The artisans understand the nature of the materials, working to bring out their unique characteristics and particular properties.