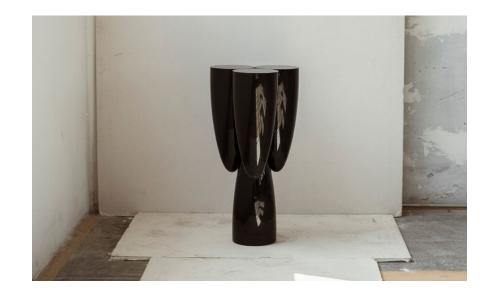

## COPAL SIDE TABLE

The EWE Studio *Copal side tables* are composed by four identical pieces linked together with hidden locks, making the observer feel like three out of the four parts of the table are just touching and hovering in the air.

Our stonemason and wood carvers used obsidiana, Tikal green marble, volcanic stone and wood, while creating the pieces.

The artisans understand the nature of the materials, working to bring out their unique characteristics and particular properties.