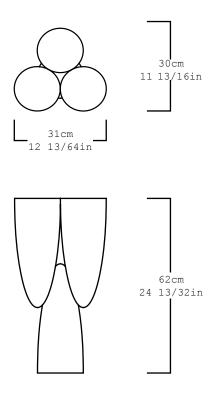

| Collection  | Sincretismo                                                |
|-------------|------------------------------------------------------------|
| Product     | Copal Side Table                                           |
| Dimensions  | L31 x W30 x H62 cm<br>L12 13/64 x W11 13/16 x H24 13/32 in |
| Material    | Obsidian                                                   |
| Weight (Kg) | 60                                                         |
| Finishes    | Shiny                                                      |
| Edition     | Limited Edition of 10 + 2 AP                               |
| Lead Time   | 12 - 14 weeks                                              |