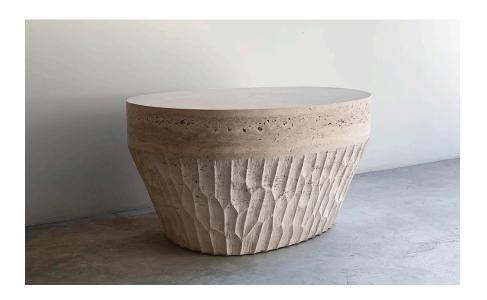

## ALTAR

Inspired by flat-topped blocks used for religious rituals and ceremonies, especially for sacrifices or offerings to deities.

Altar hand carved tables are the synthesis of this expression. The highly detailed artisanal work makes them an eye-catching piece in any environment they are placed.

| Collection | S.R.O                                            |
|------------|--------------------------------------------------|
| Product    | Altar - Table 4                                  |
| Dimensions | L70 x W53 x H35 cm<br>L20 1/4 x W21 x H13 3/4 in |
| Materials  | Jalapa Tavertine Marble                          |
| Weight(Kg) | Approx 100                                       |
| Finishes   | Matte                                            |
| Edition    | Limited Edition of 10 + 2AP                      |
| Lead Time  | 12 - 14 weeks                                    |