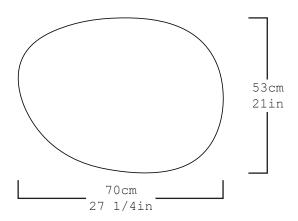

| Collection | S.R.O                                            |
|------------|--------------------------------------------------|
| Product    | Altar - Table 4                                  |
| Dimensions | L70 x W53 x H35 cm<br>L20 1/4 x W21 x H13 3/4 in |
| Materials  | Jalapa Tavertine Marble                          |
| Weight(Kg) | Approx 100                                       |
| Finishes   | Matte                                            |
| Edition    | Limited Edition of 10 + 2AP                      |
| Lead Time  | 12 - 14 weeks                                    |