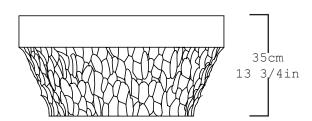

| Collection | S.R.O                                            |
|------------|--------------------------------------------------|
| Product    | Altar - Table 4                                  |
| Dimensions | L70 x W53 x H35 cm<br>L20 1/4 x W21 x H13 3/4 in |
| Materials  | Jalapa Tavertine Marble                          |
| Weight(Kg) | Approx 100                                       |
| Finishes   | Matte                                            |
| Edition    | Limited Edition of 10 + 2AP                      |
| Lead Time  | 12 - 14 weeks                                    |