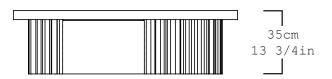

| Collection | S.R.O                                          |
|------------|------------------------------------------------|
| Product    | Altar - Table 3                                |
| Dimensions | L135 x W135 x H35 cm<br>L53 x W53 x H13 3/4 in |
| Materials  | Jalapa Tavertine Marble and solid Walnut Wood  |
| Weight(Kg) | Approx 300                                     |
| Finishes   | Matte                                          |
| Edition    | Limited Edition of 10 + 2AP                    |
| Lead Time  | 12 - 14 weeks                                  |