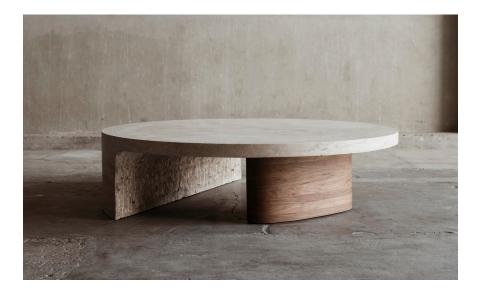

## ALTAR

Inspired by flat-topped blocks used for religious rituals and ceremonies, especially for sacrifices or offerings to deities.

Altar hand carved tables are the synthesis of this expression. The highly detailed artisanal work makes them an eye-catching piece in any environment they are placed.

| Collection | S.R.O                                          |
|------------|------------------------------------------------|
| Product    | Altar - Table 3                                |
| Dimensions | L135 x W135 x H35 cm<br>L53 x W53 x H13 3/4 in |
| Materials  | Jalapa Tavertine Marble and solid Walnut Wood  |
| Weight(Kg) | Approx 300                                     |
| Finishes   | Matte                                          |
| Edition    | Limited Edition of 10 + 2AP                    |
| Lead Time  | 12 - 14 weeks                                  |