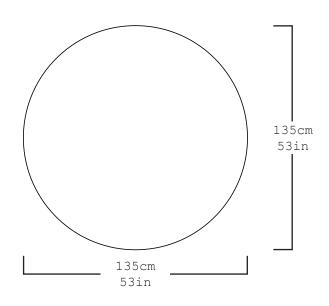

| Collection | S.R.O                                          |
|------------|------------------------------------------------|
| Product    | Altar - Table 3                                |
| Dimensions | L135 x W135 x H35 cm<br>L53 x W53 x H13 3/4 in |
| Materials  | Jalapa Tavertine Marble and solid Walnut Wood  |
| Weight(Kg) | Approx 300                                     |
| Finishes   | Matte                                          |
| Edition    | Limited Edition of 10 + 2AP                    |
| Lead Time  | 12 - 14 weeks                                  |