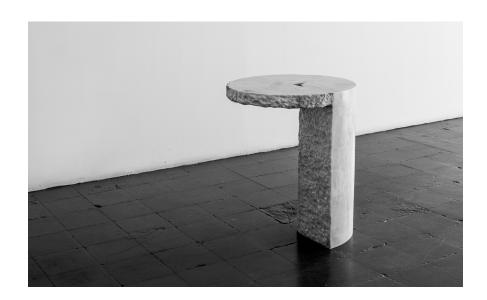

## ALTAR

Inspired by flat-topped blocks used for religious rituals and ceremonies, especially for sacrifices or offerings to deities.

Altar hand carved tables are the synthesis of this expression. The highly detailed artisanal work makes them an eye-catching piece in any environment they are placed.

| Collection | S.R.O                                                |
|------------|------------------------------------------------------|
| Product    | Altar - Table 2                                      |
| Dimensions | L50 x W50 x H60 cm<br>L19 3/4 x W19 3/4 x H23 1/2 in |
| Materials  | White Marble                                         |
| Weight(Kg) | Approx 95                                            |
| Finishes   | Matte                                                |
| Edition    | Limited Edition of 10 + 2AP                          |
| Lead Time  | 8 - 10 weeks                                         |