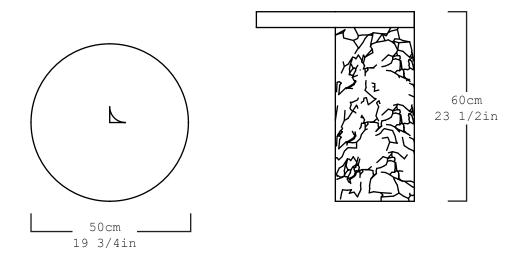

| Collection | S.R.O                                                |
|------------|------------------------------------------------------|
| Product    | Altar - Table 2                                      |
| Dimensions | L50 x W50 x H60 cm<br>L19 3/4 x W19 3/4 x H23 1/2 in |
| Materials  | White Marble                                         |
| Weight(Kg) | Approx 95                                            |
| Finishes   | Matte                                                |
| Edition    | Limited Edition of 10 + 2AP                          |
| Lead Time  | 8 - 10 weeks                                         |