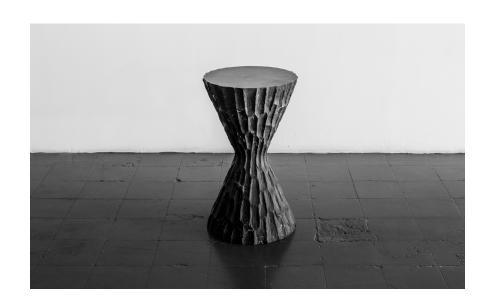

## ALTAR

Inspired by flat-topped blocks used for religious rituals and ceremonies, especially for sacrifices or offerings to deities.

Altar hand carved tables are the synthesis of this expression. The highly detailed artisanal work makes them an eye-catching piece in any environment they are placed.

60cm 23 1/2in

| Collection | S.R.O                                                |
|------------|------------------------------------------------------|
| Product    | Altar - Table 1                                      |
| Dimensions | L35 x W35 x H60 cm<br>L13 3/4 x W13 3/4 x H23 1/2 in |
| Materials  | Black Marble                                         |
| Weight(Kg) | Approx 76                                            |
| Finishes   | Matte                                                |
| Edition    | Limited Edition of 10 + 2AP                          |
| Lead Time  | 8 - 10 weeks                                         |